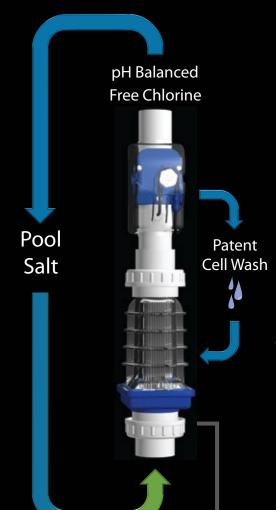

So much more than just a chlorine generator

Nexa Pure provides soft clean water with gentle chemistry levels that help protect blond and dyed hair, keep your eyes clear and your skin velvety soft. This system uses mineral salts to produce a pure form of "Free Chlorine" and shocks chloramines out of the water. This provides all of the sanitizer and shock needed and eliminates the negative side effects associated with traditional chlorine pools. Nexa Pure can also wash the cell and reduce pH levels to create the most ideal swimming environment.

Nexa Pure is the only system that

automatically acid washes the cell and reduces pH levels. It enables the user to spend less time on maintenance and more time enjoying a Nexa Pure pool.

Adding Acio

- Automatically acid washes the cell
- Stays clean even with variable-speed pumps
- Safely operates at low and high salt levels without shutting down
- Salt readout with temperature compensation

Cleaning Ce

- Durable Clear Cell
- 5-Year Limited Warranty

Higher daily chlorine production

Horizontal or vertical installation

Cell-cable quick disconnects