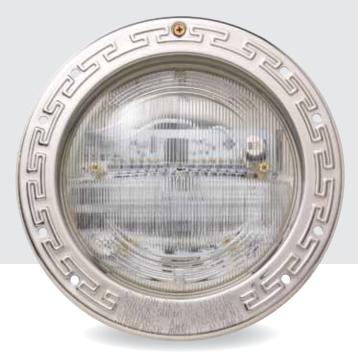

## IntelliBrite® 5g White LED

**Commercial White Lighting** 

Drawing shows unique lens and reflector designs which combine to provide superior light beam distribution.

Installation requires meeting electrical requirements and standard local codes.