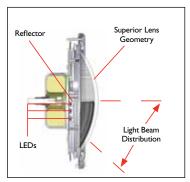

## IntelliBrite® 5g White LED

**Commercial White Lighting** 

Drawing shows unique lens and reflector designs which combine to provide superior light beam distribution.

Installation requires meeting electrical requirements and standard local codes.

#### **Standard Features**

- IntelliBrite 5g White LED uses only 45-70 watts.
- Now in 300, 400 and 500 watt incandescent light equivalents.
- The brightest white LED pool light on the market.
- LED technology provides longer life, and up to 86% less energy than comparable incandescent lights.
- Superior lens geometry and exclusive reflector design combine to create a wider beam and more uniform light distribution.
- Solid-state technology with no internal filament.
- Compatible with our stainless steel and plastic niches.
- Available in 120V and 12V versions.