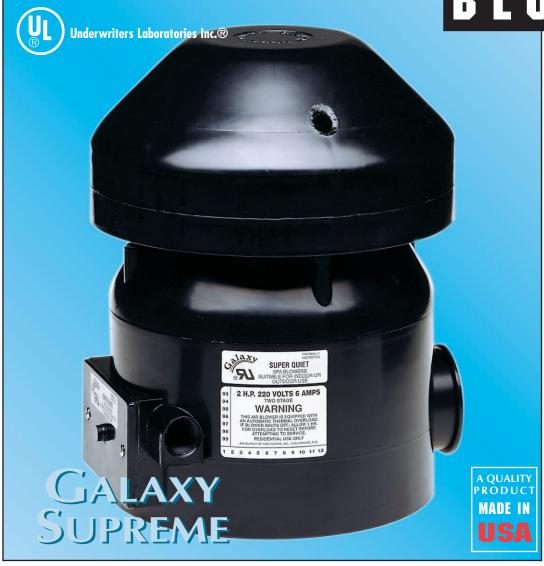

## **GALAXY SUPREME**

A premium quality blower designed for easy installation and quiet performance. The Galaxy Supreme offers:

- Versatility for top or side mount discharge
- Tapered slip fittings
- Acoustical anti-vibration motor mounts to ensure quiet operation
- Super high-impact strength, particularly at low temperatures
- Non-breakable noryl plastic
- Thermally protected motors
- Indoor or outdoor use

| НР  | AMPS | VOLTS | AIR-FLOV<br>(CFM) |
|-----|------|-------|-------------------|
| 1.0 | 7.0  | 110   | 115               |
| 1.0 | 3.5  | 220   | 110               |
| 1.5 | 8.0  | 110   | 120               |
| 1.5 | 4.0  | 220   | 108               |
| 2.0 | 9.0  | 110   | 128               |
| 2.0 | 6.0  | 220   | 112               |
|     |      |       |                   |