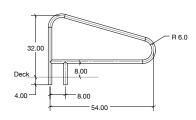

## DMS-103

|           |                             | Shipping                   |              |             |           |
|-----------|-----------------------------|----------------------------|--------------|-------------|-----------|
| Model No. | Description                 | Weight                     | Length       | Width       | Height    |
| DMS-103A  | 54" Center Grab Rail, .049" | 14 lbs — 18 lbs<br>6 — 8kg |              | 39"<br>99cm | 2"<br>5cm |
| DMS-103B  | 54" Center Grab Rail, .065" | 14 lbs — 18 lbs<br>6 — 8kg | 59"<br>150cm | 39"<br>99cm | 2"<br>5cm |