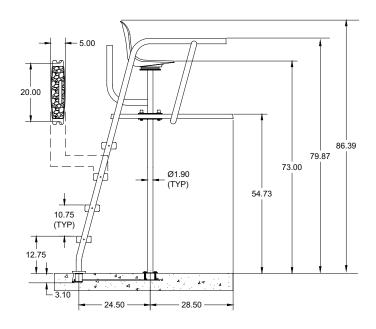

## Guardian

- 6' tall at the seat
- Permanent unit features a slim design that requires minimal deck space
- Seat swivels 360° for a full view of your facility
- Extended observation platform features a non-slip, white, sanded tread
- Handrails and seat post are 304 stainless steel
- Stainless steel base for added corrosion resistance

|           |             | Shipping - Class 250 |               |             |             |
|-----------|-------------|----------------------|---------------|-------------|-------------|
| Model No. | Description | Weight               | Length        | Width       | Height      |
| UMLS-101  | 6' Guardian | 135 lbs<br>61kg      | 100"<br>254cm | 39"<br>99cm | 28"<br>71cm |