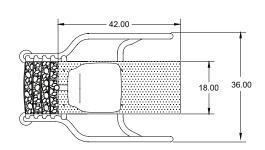

## **Replacement Parts**

- 13-116 Support Column
- 8-706 Footboard (18'' × 42'')
- 13-109 Seat Post + Umbrella Holder
- 13-111 Seat + Swivel

- 8-609 Seat Only
- A40703-0 Swivel Only
- S2470-102 | Ladder Tread + Hardware
- S2823-17 Anchor Jig Assembly