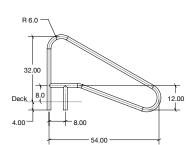

## DMS-102

|           |                                                     | Shipping                   |              |             |            |
|-----------|-----------------------------------------------------|----------------------------|--------------|-------------|------------|
| Model No. | Description                                         | Weight                     | Length       | Width       | Height     |
| DMS-102A  | 54" Center Grab Rail, .049"                         | 15 lbs — 19 lbs<br>7 — 9kg | 59"<br>150cm | 39"<br>99cm | 2"<br>5cm  |
| DMS-102B  | 54" Center Grab Rail, .065"                         | 15 lbs — 19 lbs<br>7 — 9kg | 59"<br>150cm | 39"<br>99cm | 2"<br>5cm  |
| DMS-102P  | 54" Center Grab Rail, .049" w/welded mounting plate | 15 lbs — 19 lbs<br>7 — 9kg | 59"<br>150cm | 39"<br>99cm | 2"<br>5cm. |