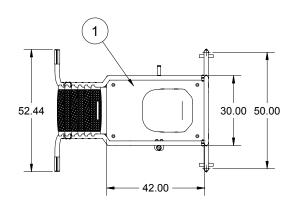

### **TOP VIEW**

FRONT VIEW SIDE VIEW

| Specification Number:   | SRS-107                                                                                                                                                                                                              |                |
|-------------------------|----------------------------------------------------------------------------------------------------------------------------------------------------------------------------------------------------------------------|----------------|
| Product Description:    | 8' Vista Moveable Lifeguard Stand                                                                                                                                                                                    |                |
| S.R. Smith Part Number: | US48550                                                                                                                                                                                                              | Scale: NTS     |
| Revision:               | В                                                                                                                                                                                                                    | Date: 03/29/04 |
| Written By:             | T. Weil                                                                                                                                                                                                              | Date: 05/12/03 |
| Approved By:            | B. Bisceglia                                                                                                                                                                                                         | Date: 05/14/03 |
| Page 1 of 2             | Proprietary and confidential: The information contained in this specification is the sole property of S.R. Smith LLC. Any reproduction in part or whole without the written consent of S.R. Smith LLC is prohibited. |                |

### **Specifications:**

| <b>Footboard:</b> The observation platform (footboard) of the 8' Vista Lifeguard Stand measures 1-1/2" x 30 x 42   |   |
|--------------------------------------------------------------------------------------------------------------------|---|
| (38.1mm x 762 x 1067) and is a solid laminated fir core covered with fiberglass-reinforced acrylic. The top surfac | e |
| is a non-skid sanded tread.                                                                                        |   |