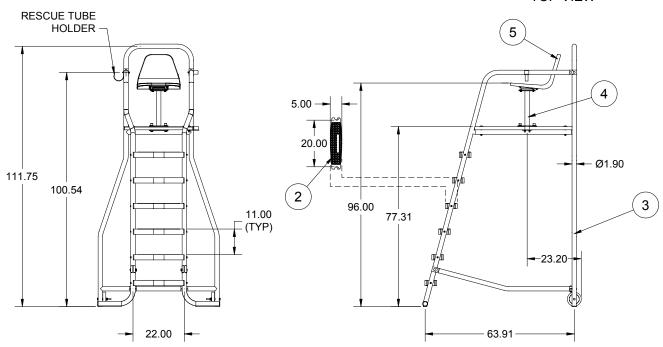

### **TOP VIEW**

FRONT VIEW SIDE VIEW

| Specification Number:   | SRS-107                                                                                                                                                                                                              |                |
|-------------------------|----------------------------------------------------------------------------------------------------------------------------------------------------------------------------------------------------------------------|----------------|
| Product Description:    | 8' Vista Moveable Lifeguard Stand                                                                                                                                                                                    |                |
| S.R. Smith Part Number: | US48550                                                                                                                                                                                                              | Scale: NTS     |
| Revision:               | В                                                                                                                                                                                                                    | Date: 03/29/04 |
| Written By:             | T. Weil                                                                                                                                                                                                              | Date: 05/12/03 |
| Approved By:            | B. Bisceglia                                                                                                                                                                                                         | Date: 05/14/03 |
| Page 1 of 2             | Proprietary and confidential: The information contained in this specification is the sole property of S.R. Smith LLC. Any reproduction in part or whole without the written consent of S.R. Smith LLC is prohibited. |                |

### **General Notes:**

The 8' Vista Lifeguard Stand is a tall lifeguard chair and is intended for use at temporary, semi-permanent and permanent sites.

- Steps: The six (6) steps are constructed of black molded plastic and are set in the ladder at a 15° angle to facilitate mounting of the stand. They are a nominal 5" x 20 (127mm x 508) and come with all necessary stainless steel hardware.
- Frame: The frame is constructed of type 304 polished stainless steel tube with 1.90" O.D. x .065 wall (48.25mm x 1.65). The front base section is fitted with two (2) 6" fulcrum covers, which add stability and absorb shock. The rear base section is fitted with plastic rail end plugs to protect deck, and wheels to facilitate movement of the stand. The stand is equipped with an umbrella holder and rescue tube holder.
- (4) **Swivel Stand:** The base column of the swivel stand assembly is constructed of 1.90" O.D. x .065" wall (48.25mm x 1.65) type 304 stainless steel. At the lower end of the column is affixed a .25" (6.4mm) stainless steel plate which serves as a mounting flange. This flange is attached in tandem with the observation platform (footboard) to the platform supports.
- Seat w/ Swivel: A special swivel mechanism is attached to the upper end of the swivel stand base column to allow for a 360° rotation of the contoured, low-side fiberglass seat.