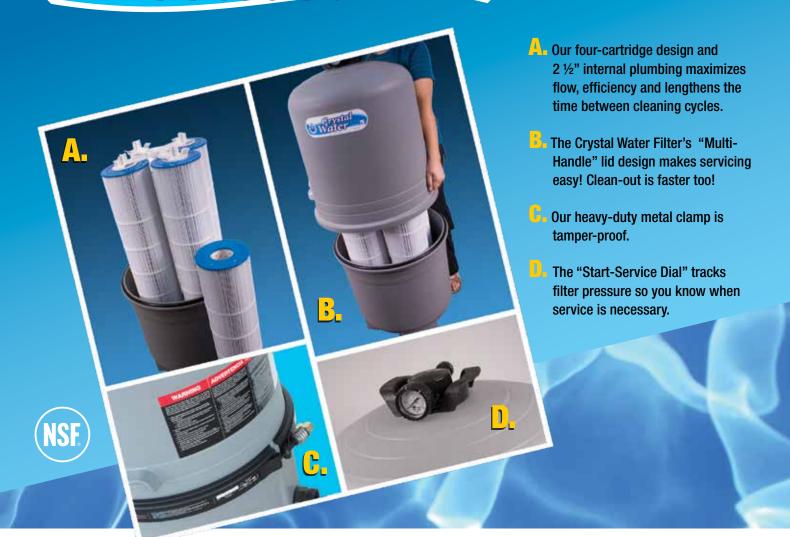

## **FEATURES:**

- 2 ½" Internal plumbing (largest in the industry) minimizes restrictions and improves water flow
- Four-cartridge design simplifies element removal and extends time between cleaning cycles
- State-of-the-art internal design provides greater and more efficient filtration
- Chemical resistant fiberglass reinforced polypropylene tank for exceptional strength and long life
- Easy-out filter pack makes servicing easy
- "Multi-Handle" lid design makes removing the lid easier and safer
- Heavy-duty tamper-proof clamp
- Start (Clean) Dirty Indicator on Stainless Steel Pressure Gauge

The Crystal Water filter tank is molded thermoplastic and is easy to service.