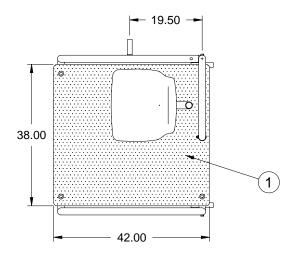

## 30 Inch Low Profile Lifeguard Stand

**TOP VIEW** 

FRONT VIEW

SIDE VIEW

| Specification Number:   | SRS-100                                                                                                                                                                                                              |                |  |
|-------------------------|----------------------------------------------------------------------------------------------------------------------------------------------------------------------------------------------------------------------|----------------|--|
| Product Description:    | 30 Inch Low Profile Lifeguard Stand                                                                                                                                                                                  |                |  |
| S.R. Smith Part Number: | LPLS-330                                                                                                                                                                                                             | Scale: NTS     |  |
| Revision:               | В                                                                                                                                                                                                                    | Date: 01/28/04 |  |
| Written By:             | T. Weil                                                                                                                                                                                                              | Date: 05/07/03 |  |
| Approved By:            | B. Bisceglia                                                                                                                                                                                                         | Date: 05/07/03 |  |
| Page 1 of 2             | Proprietary and confidential: The information contained in this specification is the sole property of S.R. Smith LLC. Any reproduction in part or whole without the written consent of S.R. Smith LLC is prohibited. |                |  |

### **Specifications:**

| 1          | <b>Footboard:</b> The observation platform (footboard) of the Low Profile Lifeguard Stand measures 1-5/8"x 38 x 42 |
|------------|--------------------------------------------------------------------------------------------------------------------|
| $\bigcirc$ | (15.86mm x 965.2 x 1066.8) and is a solid laminated fir core covered with fiberglass reinforced acrylic. The top   |
|            | surface is a non-skid sanded tread.                                                                                |