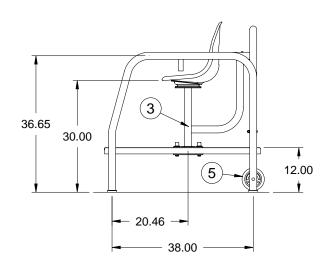

## 30 Inch Low Profile Lifeguard Stand

**TOP VIEW** 

FRONT VIEW

SIDE VIEW

| Specification Number:   | SRS-100                                                                                                                                                                                                              |                |  |
|-------------------------|----------------------------------------------------------------------------------------------------------------------------------------------------------------------------------------------------------------------|----------------|--|
| Product Description:    | 30 Inch Low Profile Lifeguard Stand                                                                                                                                                                                  |                |  |
| S.R. Smith Part Number: | LPLS-330                                                                                                                                                                                                             | Scale: NTS     |  |
| Revision:               | В                                                                                                                                                                                                                    | Date: 01/28/04 |  |
| Written By:             | T. Weil                                                                                                                                                                                                              | Date: 05/07/03 |  |
| Approved By:            | B. Bisceglia                                                                                                                                                                                                         | Date: 05/07/03 |  |
| Page 1 of 2             | Proprietary and confidential: The information contained in this specification is the sole property of S.R. Smith LLC. Any reproduction in part or whole without the written consent of S.R. Smith LLC is prohibited. |                |  |

- Frame: The frame is constructed of polished, 1.90" O.D. x .065 wall (48.25mm x 1.65) type 304 stainless steel. The frame consists of five legs and a platform support interlocked together. All bends have a nominal bend radius of 6" (152.4mm). Each of the five legs utilizes a blue rubber bumper to protect the deck. The stand is equipped with a rescue tube holder.
- Swivel Stand w/ Umbrella Holder: The base column of the swivel stand assembly is constructed of 1.90" O.D. x .065" wall (48.25mm x 1.65) type 304 stainless steel. At the lower end of the column is affixed a .25" (6.4mm) stainless steel plate which serves as a mounting flange. This flange is attached in tandem with the observation platform (footboard) to the platform supports. A 1.90" O.D. x .065 wall (48.25mm x 1.65) type 304 stainless steel tube is bent and affixed to the rear of the seat base column and serves as an umbrella holder.
- Seat w/ Swivel: A special swivel mechanism is attached to the upper end of the swivel stand base column to allow for a 360° rotation of the contoured, low-side fiberglass seat.
- Wheel: 6" dia. x 2" wide (152.4 mm x 50.8) rubber wheels with cast iron core are attached to the frame to facilitate moving of the lifeguard stand when needed.