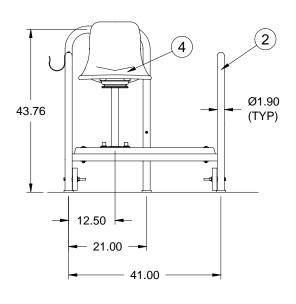

## 30 Inch Low Profile Lifeguard Stand

**TOP VIEW** 

FRONT VIEW

SIDE VIEW

| Specification Number:   | SRS-100                                                                                                                                                                                                              |                |  |
|-------------------------|----------------------------------------------------------------------------------------------------------------------------------------------------------------------------------------------------------------------|----------------|--|
| Product Description:    | 30 Inch Low Profile Lifeguard Stand                                                                                                                                                                                  |                |  |
| S.R. Smith Part Number: | LPLS-330                                                                                                                                                                                                             | Scale: NTS     |  |
| Revision:               | В                                                                                                                                                                                                                    | Date: 01/28/04 |  |
| Written By:             | T. Weil                                                                                                                                                                                                              | Date: 05/07/03 |  |
| Approved By:            | B. Bisceglia                                                                                                                                                                                                         | Date: 05/07/03 |  |
| Page 1 of 2             | Proprietary and confidential: The information contained in this specification is the sole property of S.R. Smith LLC. Any reproduction in part or whole without the written consent of S.R. Smith LLC is prohibited. |                |  |

- Frame: The frame is constructed of polished, 1.90" O.D. x .065 wall (48.25mm x 1.65) type 304 stainless steel. The frame consists of five legs and a platform support interlocked together. All bends have a nominal bend radius of 6" (152.4mm). Each of the five legs utilizes a blue rubber bumper to protect the deck. The stand is equipped with a rescue tube holder.
- Swivel Stand w/ Umbrella Holder: The base column of the swivel stand assembly is constructed of 1.90" O.D. x .065" wall (48.25mm x 1.65) type 304 stainless steel. At the lower end of the column is affixed a .25" (6.4mm) stainless steel plate which serves as a mounting flange. This flange is attached in tandem with the observation platform (footboard) to the platform supports. A 1.90" O.D. x .065 wall (48.25mm x 1.65) type 304 stainless steel tube is bent and affixed to the rear of the seat base column and serves as an umbrella holder.
- Seat w/ Swivel: A special swivel mechanism is attached to the upper end of the swivel stand base column to allow for a 360° rotation of the contoured, low-side fiberglass seat.
- Wheel: 6" dia. x 2" wide (152.4 mm x 50.8) rubber wheels with cast iron core are attached to the frame to facilitate moving of the lifeguard stand when needed.