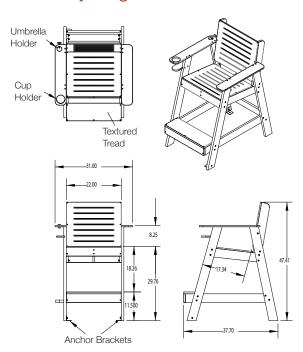

#### 30" Sentry Lifeguard Chair

- Outdoor furniture style and appeal
- · Constructed from HDPE for strength and low maintenance
- 30" chair comes with brackets for anchoring to pool deck, and 42" chair drilled to accept anchors\*
- Textured treads for slip resistant surface
- Umbrella & cup holder
- Easy to assemble
- UPS shippable
- \* 3/8" concrete anchors recommended, but not provided

#### **Accesssories & Replacement Parts**

- 13-501 30" chair anchor brackets (included)
- 13-530 Hardware replacement kit for 30" chair
- 13-542 Hardware replacement kit for 42" chair