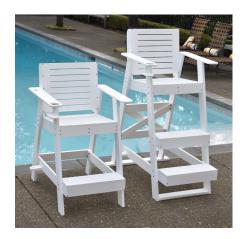

## NEW! Sentry™ Lifeguard Chair

Sentry<sup>™</sup> 30" and 42" seat height lifeguard chairs

Designed to complement any aquatic environment, Sentry™ lifeguard chairs provide an elegant look that will stand the test of time. Constructed from high-density polyethylene (HDPE) and 316 marine grade stainless steel hardware they are strong, durable and low maintenance.

- Outdoor furniture style and appeal
- · Constructed from HDPE for strength and low maintenance
- 30" chair comes with brackets for anchoring to pool deck, and 42" chair drilled to accept anchors\*
- Textured treads for slip resistant surface
- Umbrella & cup holder
- Easy to assemble
- UPS shippable
- \* 3/8" concrete anchors recommended, but not provided