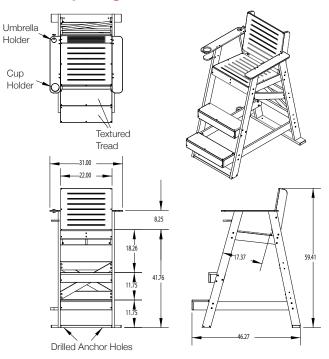

### 42" Sentry Lifeguard Chair

- Outdoor furniture style and appeal
- · Constructed from HDPE for strength and low maintenance
- 30" chair comes with brackets for anchoring to pool deck, and 42" chair drilled to accept anchors\*
- Textured treads for slip resistant surface
- Umbrella & cup holder
- Easy to assemble
- UPS shippable
- \* 3/8" concrete anchors recommended, but not provided

#### **Accesssories & Replacement Parts**

- 13-501 30" chair anchor brackets (included)
- 13-530 Hardware replacement kit for 30" chair
- 13-542 Hardware replacement kit for 42" chair