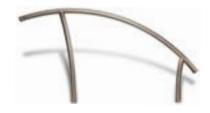

n                      | Weight           | Length         | Width          | Height       |
| ART-1001S | Hand Rail (single)               | 15 lbs<br>6.8kg  | 46"<br>116.8cm | 39"<br>99.0cm  | 2"<br>5.1cm  |
| ART-1001  | Hand Rail (pair)                 | 30 lbs<br>13.6kg | 46"<br>116.8cm | 39"<br>99.0cm  | 5"<br>12.7cm |
| ART-1002  | Stair Rail (single)              | 25 lbs<br>11.3kg | 84"<br>213.3cm | 70"<br>177.8cm | 2"<br>5.1cm  |
| ART-1003  | Ladder                           | 40 lbs<br>18.1kg | 78"<br>198.1cm | 41"<br>104.1cm | 2"<br>5.1cm  |
| ART-1004  | Deck-Mounted Stair Rail (single) | 20 lbs<br>9.1kg  | 78"<br>198.1cm | 41"<br>104.1cm | 2"<br>5.1cm  |
| ART-1005  | Deck-Mounted Hand Rail (pair)    | 40 lbs<br>18.1kg | 78"<br>198.1cm | 41"<br>104.1cm | 5"<br>5.1cm  |







ART-1004

ART-1005

Hand Rail (ART-1001)

### Stair Rail (ART-1002)





### Ladder (ART-1003)





### Deck-Mounted Stair Rail (ART-1004)



Deck-Mounted Hand Rail (ART-1005)



Note: Leg lengths on all Artisan rails include 4" to go into anchors.