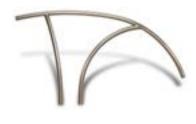

ion                      | Weight           | Length         | Width          | Height       |
| ART-1001S | Hand Rail (single)               | 15 lbs<br>6.8kg  | 46"<br>116.8cm | 39"<br>99.0cm  | 2"<br>5.1cm  |
| ART-1001  | Hand Rail (pair)                 | 30 lbs<br>13.6kg | 46"<br>116.8cm | 39"<br>99.0cm  | 5"<br>12.7cm |
| ART-1002  | Stair Rail (single)              | 25 lbs<br>11.3kg | 84"<br>213.3cm | 70"<br>177.8cm | 2"<br>5.1cm  |
| ART-1003  | Ladder                           | 40 lbs<br>18.1kg | 78"<br>198.1cm | 41"<br>104.1cm | 2"<br>5.1cm  |
| ART-1004  | Deck-Mounted Stair Rail (single) | 20 lbs<br>9.1kg  | 78"<br>198.1cm | 41"<br>104.1cm | 2"<br>5.1cm  |
| ART-1005  | Deck-Mounted Hand Rail (pair)    | 40 lbs<br>18.1kg | 78"<br>198.1cm | 41"<br>104.1cm | 5"<br>5.1cm  |







ART-1004

ART-1005

Hand Rail (ART-1001)

### Stair Rail (ART-1002)





### Ladder (ART-1003)





### Deck-Mounted Stair Rail (ART-1004)



Deck-Mounted Hand Rail (ART-1005)



Note: Leg lengths on all Artisan rails include 4" to go into anchors.