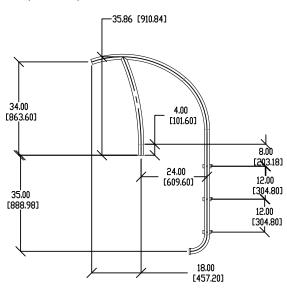

-1001S | Hand Rail (single)               | 15 lbs<br>6.8kg  | 46"<br>116.8cm | 39"<br>99.0cm  | 2"<br>5.1cm  |
| ART-1001  | Hand Rail (pair)                 | 30 lbs<br>13.6kg | 46"<br>116.8cm | 39"<br>99.0cm  | 5"<br>12.7cm |
| ART-1002  | Stair Rail (single)              | 25 lbs<br>11.3kg | 84"<br>213.3cm | 70"<br>177.8cm | 2"<br>5.1cm  |
| ART-1003  | Ladder                           | 40 lbs<br>18.1kg | 78"<br>198.1cm | 41"<br>104.1cm | 2"<br>5.1cm  |
| ART-1004  | Deck-Mounted Stair Rail (single) | 20 lbs<br>9.1kg  | 78"<br>198.1cm | 41"<br>104.1cm | 2"<br>5.1cm  |
| ART-1005  | Deck-Mounted Hand Rail (pair)    | 40 lbs<br>18.1kg | 78"<br>198.1cm | 41"<br>104.1cm | 5"<br>5.1cm  |







ART-1004

ART-1005

Hand Rail (ART-1001)

### Stair Rail (ART-1002)





### Ladder (ART-1003)





### Deck-Mounted Stair Rail (ART-1004)



Deck-Mounted Hand Rail (ART-1005)



Note: Leg lengths on all Artisan rails include 4" to go into anchors.