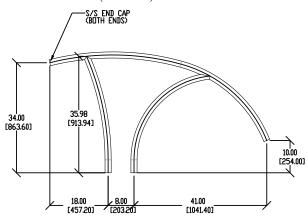

15 lbs<br>6.8kg  | 46"<br>116.8cm | 39"<br>99.0cm  | 2"<br>5.1cm  |
| ART-1001  | Hand Rail (pair)                 | 30 lbs<br>13.6kg | 46"<br>116.8cm | 39"<br>99.0cm  | 5"<br>12.7cm |
| ART-1002  | Stair Rail (single)              | 25 lbs<br>11.3kg | 84"<br>213.3cm | 70"<br>177.8cm | 2"<br>5.1cm  |
| ART-1003  | Ladder                           | 40 lbs<br>18.1kg | 78"<br>198.1cm | 41"<br>104.1cm | 2"<br>5.1cm  |
| ART-1004  | Deck-Mounted Stair Rail (single) | 20 lbs<br>9.1kg  | 78"<br>198.1cm | 41"<br>104.1cm | 2"<br>5.1cm  |
| ART-1005  | Deck-Mounted Hand Rail (pair)    | 40 lbs<br>18.1kg | 78"<br>198.1cm | 41"<br>104.1cm | 5"<br>5.1cm  |







ART-1004

ART-1005

Hand Rail (ART-1001)

### Stair Rail (ART-1002)





### Ladder (ART-1003)





### Deck-Mounted Stair Rail (ART-1004)



Deck-Mounted Hand Rail (ART-1005)



Note: Leg lengths on all Artisan rails include 4" to go into anchors.