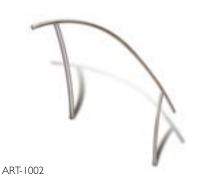

# Artisan Series

## Designer Inspired Rails



The Artisan Series is a patent pending designer inspired rail line that provides an elegant custom look for any pool environment. They are the ideal choice for pool renovation projects.

- Tubing: 1.90" OD
- Wall Thickness: .065"
- Stainless Steel: 304 or 316L Marine Grade\* (add –MG to part number)
- Treads (Ladder Only): LTDF-103 Stainless Steel
- Options: Powder-coating available
- Recommended anchors: AS-100P or AS-100B (order separately)
- Recommended escutcheon: EP-100F (order separately)
- \* Minimum requirement for salt pools is 316L Marine Grade.



ART-1001



|           |                                  | Shipping         |                |                |              |
|-----------|----------------------------------|------------------|----------------|----------------|--------------|
| Model No. | Description                      | Weight           | Length         | Width          | Height       |
| ART-1001S | Hand Rail (single)               | 15 lbs<br>6.8kg  | 46"<br>116.8cm | 39"<br>99.0cm  | 2"<br>5.1cm  |
| ART-1001  | Hand Rail (pair)                 | 30 lbs<br>13.6kg | 46"<br>116.8cm | 39"<br>99.0cm  | 5"<br>12.7cm |
| ART-1002  | Stair Rail (single)              | 25 lbs<br>11.3kg | 84"<br>213.3cm | 70"<br>177.8cm | 2"<br>5.1cm  |
| ART-1003  | Ladder                           | 40 lbs<br>18.1kg | 78"<br>198.1cm | 41"<br>104.