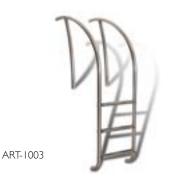

ption                      | Weight           | Length         | Width          | Height       |
| ART-1001S | Hand Rail (single)               | 15 lbs<br>6.8kg  | 46"<br>116.8cm | 39"<br>99.0cm  | 2"<br>5.1cm  |
| ART-1001  | Hand Rail (pair)                 | 30 lbs<br>13.6kg | 46"<br>116.8cm | 39"<br>99.0cm  | 5"<br>12.7cm |
| ART-1002  | Stair Rail (single)              | 25 lbs<br>11.3kg | 84"<br>213.3cm | 70"<br>177.8cm | 2"<br>5.1cm  |
| ART-1003  | Ladder                           | 40 lbs<br>18.1kg | 78"<br>198.1cm | 41"<br>104.1cm | 2"<br>5.1cm  |
| ART-1004  | Deck-Mounted Stair Rail (single) | 20 lbs<br>9.1kg  | 78"<br>198.1cm | 41"<br>104.1cm | 2"<br>5.1cm  |
| ART-1005  | Deck-Mounted Hand Rail (pair)    | 40 lbs<br>18.1kg | 78"<br>198.1cm | 41"<br>104.1cm | 5"<br>5.1cm  |







ART-1004

ART-1005

Hand Rail (ART-1001)

### Stair Rail (ART-1002)





### Ladder (ART-1003)





### Deck-Mounted Stair Rail (ART-1004)



Deck-Mounted Hand Rail (ART-1005)



Note: Leg lengths on all Artisan rails include 4" to go into anchors.