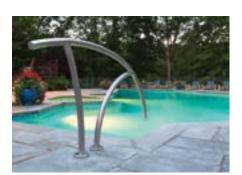

## Designer Inspired Rails

The Artisan Series is a patent pending designer inspired rail line that provides an elegant custom look for any pool environment. They are the ideal choice for pool renovation projects.

ART-1004

ART-1005

Hand Rail (ART-1001)