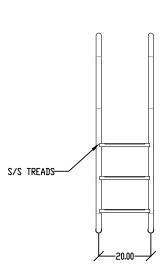

001S | Hand Rail (single)               | 15 lbs<br>6.8kg  | 46"<br>116.8cm | 39"<br>99.0cm  | 2"<br>5.1cm  |
| ART-1001  | Hand Rail (pair)                 | 30 lbs<br>13.6kg | 46"<br>116.8cm | 39"<br>99.0cm  | 5"<br>12.7cm |
| ART-1002  | Stair Rail (single)              | 25 lbs<br>11.3kg | 84"<br>213.3cm | 70"<br>177.8cm | 2"<br>5.1cm  |
| ART-1003  | Ladder                           | 40 lbs<br>18.1kg | 78"<br>198.1cm | 41"<br>104.1cm | 2"<br>5.1cm  |
| ART-1004  | Deck-Mounted Stair Rail (single) | 20 lbs<br>9.1kg  | 78"<br>198.1cm | 41"<br>104.1cm | 2"<br>5.1cm  |
| ART-1005  | Deck-Mounted Hand Rail (pair)    | 40 lbs<br>18.1kg | 78"<br>198.1cm | 41"<br>104.1cm | 5"<br>5.1cm  |







ART-1004

ART-1005

Hand Rail (ART-1001)

### Stair Rail (ART-1002)





### Ladder (ART-1003)





### Deck-Mounted Stair Rail (ART-1004)



Deck-Mounted Hand Rail (ART-1005)



Note: Leg lengths on all Artisan rails include 4" to go into anchors.