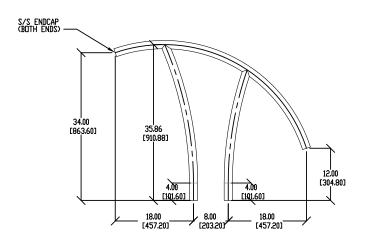

### Deck-Mounted Stair Rail (ART-1004)

Deck-Mounted Hand Rail (ART-1005)

Note: Leg lengths on all Artisan rails include 4" to go into anchors.