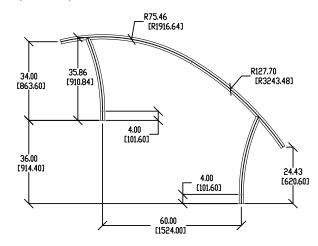

| Height       |
| ART-1001S | Hand Rail (single)               | 15 lbs<br>6.8kg  | 46"<br>116.8cm | 39"<br>99.0cm  | 2"<br>5.1cm  |
| ART-1001  | Hand Rail (pair)                 | 30 lbs<br>13.6kg | 46"<br>116.8cm | 39"<br>99.0cm  | 5"<br>12.7cm |
| ART-1002  | Stair Rail (single)              | 25 lbs<br>11.3kg | 84"<br>213.3cm | 70"<br>177.8cm | 2"<br>5.1cm  |
| ART-1003  | Ladder                           | 40 lbs<br>18.1kg | 78"<br>198.1cm | 41"<br>104.1cm | 2"<br>5.1cm  |
| ART-1004  | Deck-Mounted Stair Rail (single) | 20 lbs<br>9.1kg  | 78"<br>198.1cm | 41"<br>104.1cm | 2"<br>5.1cm  |
| ART-1005  | Deck-Mounted Hand Rail (pair)    | 40 lbs<br>18.1kg | 78"<br>198.1cm | 41"<br>104.1cm | 5"<br>5.1cm  |







ART-1004

ART-1005

Hand Rail (ART-1001)

### Stair Rail (ART-1002)





### Ladder (ART-1003)





### Deck-Mounted Stair Rail (ART-1004)



Deck-Mounted Hand Rail (ART-1005)



Note: Leg lengths on all Artisan rails include 4" to go into anchors.