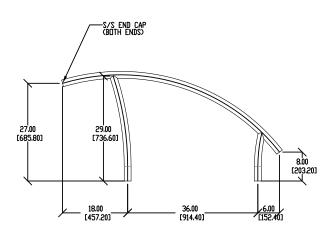

### Deck-Mounted Stair Rail (ART-1004)

Deck-Mounted Hand Rail (ART-1005)

Note: Leg lengths on all Artisan rails include 4" to go into anchors.