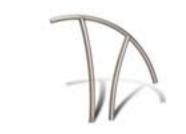

# Artisan Series

## Designer Inspired Rails



The Artisan Series is a patent pending designer inspired rail line that provides an elegant custom look for any pool environment. They are the ideal choice for pool renovation projects.

- Tubing: 1.90" OD
- Wall Thickness: .065"
- Stainless Steel: 304 or 316L Marine Grade\* (add –MG to part number)
- Treads (Ladder Only): LTDF-103 Stainless Steel
- Options: Powder-coating available
- Recommended anchors: AS-100P or AS-100B (order separately)
- Recommended escutcheon: EP-100F (order separately)
- \* Minimum requirement for salt pools is 316L Marine Grade.



ART-1001



|           |                                  | Shipping         |                |                |              |
|-----------|----------------------------------|------------------|----------------|----------------|--------------|
| Model No. | Description                      | Weight           | Length         | Width          | Height       |
| ART-1001S | Hand Rail (single)               | 15 lbs<br>6.8kg  | 46"<br>116.8cm | 39"<br>99.0cm  | 2"<br>5.1cm  |
| ART-1001  | Hand Rail (pair)                 | 30 lbs<br>13.6kg | 46"<br>116.8cm | 39"<br>99.0cm  | 5"<br>12.7cm |
| ART-1002  | Stair Rail (single)              | 25 lbs<br>11.3kg | 84"<br>213.3cm | 70"<br>177.8cm | 2"<br>5.1cm  |
| ART-1003  | Ladder                           | 40 lbs<br>18.1kg | 78"<br>198.1cm |