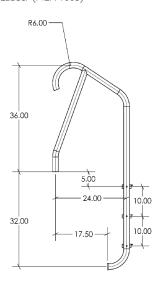

MER-1001

## Elegant Retrofit for Standard Rail Models

| Model No. | Meridian Model          | Easily Replaces                   |
|-----------|-------------------------|-----------------------------------|
| MER-1001  | Hand Rail               | Figure 4                          |
| MER-1002  | Stair Rail              | 5' 2-bend or 5' 3-bend Stair Rail |
| MER-1003  | Laldder                 | 24" 3-step Ladder                 |
| MER-1004  | Deck-mounted Stair Rail | DMS-100, 101, 102 & 103           |