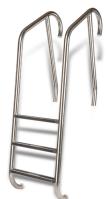

## Elegant Retrofit for Standard Rail Models

| Model No. | Meridian Model          | Easily Replaces                   |
|-----------|-------------------------|-----------------------------------|
| MER-1001  | Hand Rail               | Figure 4                          |
| MER-1002  | Stair Rail              | 5' 2-bend or 5' 3-bend Stair Rail |
| MER-1003  | Laldder                 | 24" 3-step Ladder                 |
| MER-1004  | Deck-mounted Stair Rail | DMS-100, 101, 102 & 103           |

## Hand Rail (MER-1001S)

Stair Rail (MER-1002)

Ladder (MER-1003)

Deck Mounted Stair Rail (MER-1004)