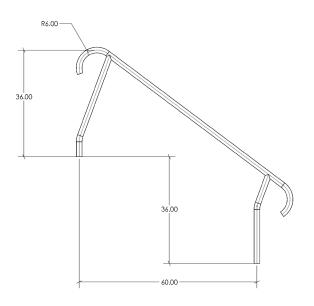

## Elegant Retrofit for Standard Rail Models

| Model No. | Meridian Model          | Easily Replaces                   |
|-----------|-------------------------|-----------------------------------|
| MER-1001  | Hand Rail               | Figure 4                          |
| MER-1002  | Stair Rail              | 5' 2-bend or 5' 3-bend Stair Rail |
| MER-1003  | Laldder                 | 24" 3-step Ladder                 |
| MER-1004  | Deck-mounted Stair Rail | DMS-100, 101, 102 & 103           |

## Hand Rail (MER-1001S)

Stair Rail (MER-1002)

Ladder (MER-1003)

Deck Mounted Stair Rail (MER-1004)