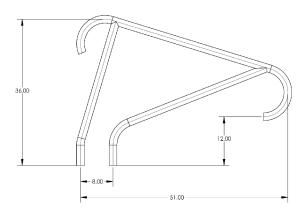

## Elegant Retrofit for Standard Rail Models

| Model No. | Meridian Model          | Easily Replaces                   |
|-----------|-------------------------|-----------------------------------|
| MER-1001  | Hand Rail               | Figure 4                          |
| MER-1002  | Stair Rail              | 5' 2-bend or 5' 3-bend Stair Rail |
| MER-1003  | Laldder                 | 24" 3-step Ladder                 |
| MER-1004  | Deck-mounted Stair Rail | DMS-100, 101, 102 & 103           |

## Hand Rail (MER-1001S)

Stair Rail (MER-1002)

Ladder (MER-1003)

Deck Mounted Stair Rail (MER-1004)