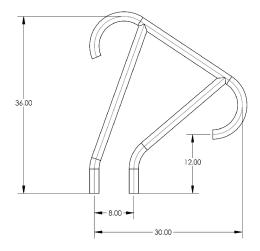

## Elegant Retrofit for Standard Rail Models

| Model No. | Meridian Model          | Easily Replaces                   |
|-----------|-------------------------|-----------------------------------|
| MER-1001  | Hand Rail               | Figure 4                          |
| MER-1002  | Stair Rail              | 5' 2-bend or 5' 3-bend Stair Rail |
| MER-1003  | Laldder                 | 24" 3-step Ladder                 |
| MER-1004  | Deck-mounted Stair Rail | DMS-100, 101, 102 & 103           |

## Hand Rail (MER-1001S)

Stair Rail (MER-1002)

Ladder (MER-1003)

Deck Mounted Stair Rail (MER-1004)