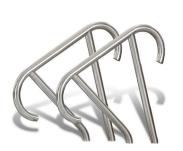

MER-1001

## Elegant Retrofit for Standard Rail Models

| Model No. | Meridian Model          | Easily Replaces                   |
|-----------|-------------------------|-----------------------------------|
| MER-1001  | Hand Rail               | Figure 4                          |
| MER-1002  | Stair Rail              | 5' 2-bend or 5' 3-bend Stair Rail |
| MER-1003  | Laldder                 | 24" 3-step Ladder                 |
| MER-1004  | Deck-mounted Stair Rail | DMS-100, 101, 102 & 103           |