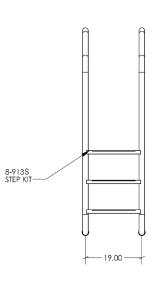

## Elegant Retrofit for Standard Rail Models

| Model No. | Meridian Model          | Easily Replaces                   |
|-----------|-------------------------|-----------------------------------|
| MER-1001  | Hand Rail               | Figure 4                          |
| MER-1002  | Stair Rail              | 5' 2-bend or 5' 3-bend Stair Rail |
| MER-1003  | Laldder                 | 24" 3-step Ladder                 |
| MER-1004  | Deck-mounted Stair Rail | DMS-100, 101, 102 & 103           |

## Hand Rail (MER-1001S)

Stair Rail (MER-1002)

Ladder (MER-1003)

Deck Mounted Stair Rail (MER-1004)