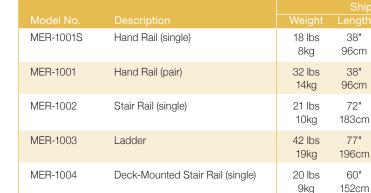

## Elegant Retrofit for Standard Rail Models

| Model No. | Meridian Model          | Easily Replaces                   |
|-----------|-------------------------|-----------------------------------|
| MER-1001  | Hand Rail               | Figure 4                          |
| MER-1002  | Stair Rail              | 5' 2-bend or 5' 3-bend Stair Rail |
| MER-1003  | Laldder                 | 24" 3-step Ladder                 |
| MER-1004  | Deck-mounted Stair Rail | DMS-100, 101, 102 & 103           |

## Hand Rail (MER-1001S)

Stair Rail (MER-1002)

Ladder (MER-1003)

Deck Mounted Stair Rail (MER-1004)