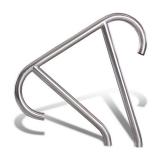

## Hand Rail (MER-1001S)

Stair Rail (MER-1002)

Ladder (MER-1003)

Deck Mounted Stair Rail (MER-1004)