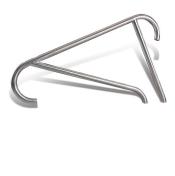

## Elegant Retrofit for Standard Rail Models

| Model No. | Meridian Model          | Easily Replaces                   |
|-----------|-------------------------|-----------------------------------|
| MER-1001  | Hand Rail               | Figure 4                          |
| MER-1002  | Stair Rail              | 5' 2-bend or 5' 3-bend Stair Rail |
| MER-1003  | Laldder                 | 24" 3-step Ladder                 |
| MER-1004  | Deck-mounted Stair Rail | DMS-100, 101, 102 & 103           |

## Hand Rail (MER-1001S)

Stair Rail (MER-1002)

Ladder (MER-1003)

Deck Mounted Stair Rail (MER-1004)