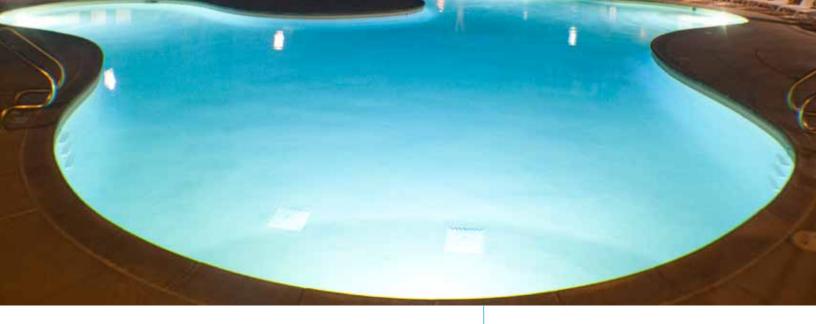

# Purewh'TE® LED Pool Light Fixtures

# WHITE 1.5" LED Nicheless **Pool & Spa Fixture**

J&J Electronics PureWhite® VÜ 1.5" LED Nicheless Pool and Spa Fixtures feature cool white LED's which boost clarity producing a "blue-water" look; enhancing pool water appearance to look clearer and cleaner. The NEW standard in white LED pool and spa lighting! The advanced PureWhite VÜ lights create the ideal pool and spa environment. Light up a spa or a pool's steps, swimouts and water spillovers.

PureWhite VÜ, with its flush mounting is versatile, easy to install, and designed to fit standard 1.5" female threaded return fittings. No bonding or niches are required and it can be installed on the floor or wall of a pool, making it the perfect light for any location in a pool or spa.