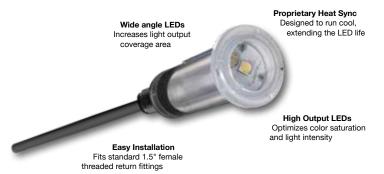

PureWhite VÜ, with its flush mounting is versatile, easy to install, and designed to fit standard 1.5" female threaded return fittings. No bonding or niches are required and it can be installed on the floor or wall of a pool, making it the perfect light for any location in a pool or spa.

## PureWhite® VÜ Advantages:

- · Available in multiple wattages
- 50,000 hour lifespan
- J&J Electronics proprietary heat sync
- · Wide angle, high output LED's
- · Flush mounting for versatility
- No Niche required. Fits standard 1.5" female threaded return fittings
- 4" minimum water depth
- Industry leading 3-year warranty for quality you can rely on for years