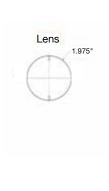

#### **Dimensions**

| Α         | .375"  |
|-----------|--------|
| В         | 5.75"  |
| Lens Dia. | 1.975" |