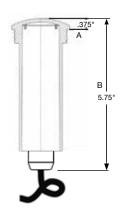

#### **Dimensions**

| Α         | .375"  |
|-----------|--------|
| В         | 5.75"  |
| Lens Dia. | 1.975" |