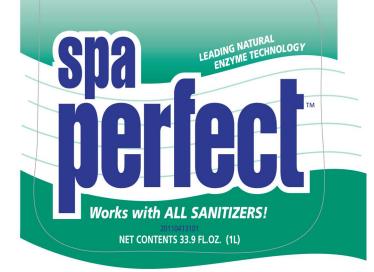

**Enjoy Clear Perfect** Soft Silky Water

**Eliminate: Waterline Ring Clogged Filters Chemical Odors Eye Irritation** 

## Enjoy Clear Perfect Soft Silky Water

Spa Perfect cuts cleaning and scrubbing by 50% or more and saves money too! Spa Perfect's patented natural enzyme and botanical extract formula powerfully yet gently biodegrades body oils, cosmetics, suntan oils and other organics. No more scum lines, clogged filters or cloudy smelly water.

Spa Perfect is also a continuous cartridge filter cleaner. Since scum and oil don't build up, soaking with nasty chemicals and acids is rarely required. To clean, just rinse with a hose. Saves you a messy job & money too.

Spa Perfect is now formulated to eliminate and prevent excessive foaming. No brown bubbles - just clear, sweet smelling water.

Spa Perfect is 100% biodegradable. It contains no manufactured enzymes so it's non-toxic and non-irritating to skin, eves and mucous membranes. It's environmentally better.