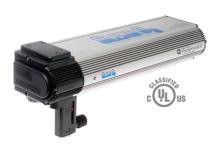

THE PATENT PENDING CLEARO3 CONSISTS OF AN EXTRUDED ALUMINUM MAIN BODY WITH FIBER FILLED PPO RESIN END CAPS, SO IT IS ENGINEERED TO SURVIVE IN THE POOL EQUIPMENT ENVIRONMENT. THE CYLINDRICAL CHAMBER IS OPTIMIZED FOR MAXIMUM OZONE GENERATION AND SEALED TO MINIMIZE OZONE LEAKAGE MAKING THE UNIT BOTH POWERFUL AND SAFE AROUND SWIMMING POOLS. RADIANT HEAT RIBS DISSIPATE HEAT TO MAINTAIN OZONE OUTPUT AT PEAK OPERATING TEMPERATURES AND THE SIDE PANEL IS REMOVABLE, MAKING MAINTENANCE AND BULB REPLACEMENT EASY.

THE CLEARO3™ WATER PURIFYING SYSTEM CREATES OZONE USING A PROPRIETARY UV BULB SPECIFICALLY DESIGNED TO EXCITE OZONE MOLECULES FROM THE OXYGEN IN THE AIR. THIS OZONE IS DELIVERED INTO THE POOL WATER USING THE UNIT'S SUCTION INJECTION SYSTEM, WHERE THE OZONE ENRICHED AIR IS MIXED WITH THE WATER GOING INTO THE POOL CIRCULATION PUMP. THIS CREATES A DYNAMIC ENVIRONMENT THAT BEST MIXES THE OZONE AND WATER.

#### MAXIMUM EFFICIENCY

PROPRIETARY FLOW METER ESTABLISHES

THE IDEAL FLOW OF AIR FOR EFFICIENT

OZONE PRODUCTION