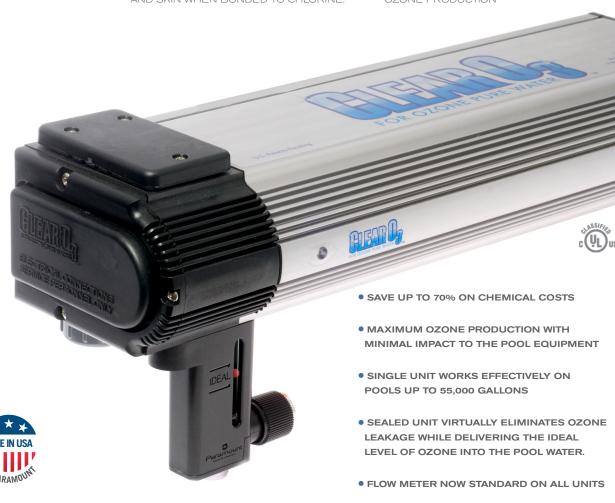

THE PATENT PENDING CLEARO3 CONSISTS OF AN EXTRUDED ALUMINUM MAIN BODY WITH FIBER FILLED PPO RESIN END CAPS, SO IT IS ENGINEERED TO SURVIVE IN THE POOL EQUIPMENT ENVIRONMENT. THE CYLINDRICAL CHAMBER IS OPTIMIZED FOR MAXIMUM OZONE GENERATION AND SEALED TO MINIMIZE OZONE LEAKAGE MAKING THE UNIT BOTH POWERFUL AND SAFE AROUND SWIMMING POOLS. RADIANT HEAT RIBS DISSIPATE HEAT TO MAINTAIN OZONE OUTPUT AT PEAK OPERATING TEMPERATURES AND THE SIDE PANEL IS REMOVABLE, MAKING MAINTENANCE AND BULB REPLACEMENT EASY.

THE CLEARO3™ WATER PURIFYING SYSTEM CREATES OZONE USING A PROPRIETARY UV BULB SPECIFICALLY DESIGNED TO EXCITE OZONE MOLECULES FROM THE OXYGEN IN THE AIR. THIS OZONE IS DELIVERED INTO THE POOL WATER USING THE UNIT'S SUCTION INJECTION SYSTEM, WHERE THE OZONE ENRICHED AIR IS MIXED WITH THE WATER GOING INTO THE POOL CIRCULATION PUMP. THIS CREATES A DYNAMIC ENVIRONMENT THAT BEST MIXES THE OZONE AND WATER.

#### MAXIMUM EFFICIENCY

PROPRIETARY FLOW METER ESTABLISHES

THE IDEAL FLOW OF AIR FOR EFFICIENT

OZONE PRODUCTION