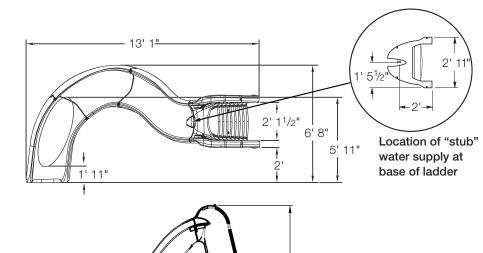

| Model No.                  | Shipping Wt. | L   | W   | Н    |
|----------------------------|--------------|-----|-----|------|
| 688-209-58 <mark>AB</mark> | 350 lbs.     | 56" | 40" | 107" |

Key to Order: Example: 688-209-58123 (Right Curve Sandstone) AI = curve: 1=right, 2=left

B = color: 23=sandstone, 24=gray granite

**-**2'8"∙

8'7"

Children under 48" must be supervised at all times when using this slide.

2'10

6'11'/2"