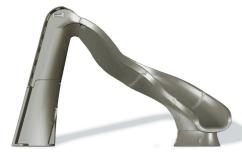

## TurboTwister

The TurboTwister slide gives you water park thrills right in your own backyard!

- Over 8 feet tall at the top of the handrails!
- Assembles in under 1 hour (not including plumbing or deck-mounting)–fastest large slide installation in the industry!
- High-volume GrandRapids<sup>™</sup> water delivery system
- Plumb through return line, or connect to a garden hose.
- Available in right and left curves.
- Enclosed ladder and new molded handrail design for maximum safety.
- Sturdy rotomolded construction for strength and durability.
- Accommodates sliders up to 275 pounds.
- This slide fully complies with the U.S. Consumer Product Safety Commission's Safety Standard for Swimming Pool Slides (16 C.F.R. 1207)
- Commercial or residential use
- Mounts on deck no anchors required

## Sandstone Gray Granite

Actual product colors may vary

All installations must comply with all applicable local and national codes and installation must be completed in accordance with S.R.Smith installation instructions.