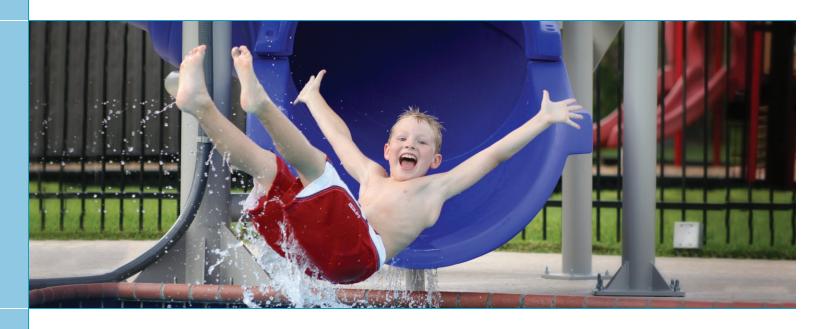

### SLIDE INTO FUN

With an S.R. Smith slide you'll have a thrill with every spill. And if you're interested in having your slide blend with your pool's color scheme then be sure to consider our line of roto-molded slides (Cyclone, Typhoon, TurboTwister). Our roto-molded designs offer a wide variety of colors and textures that blend nicely with today's pool decor.

## SAFETY BUILT-IN

All of our slides fully comply with the U.S. Consumer Product Safety Commission's Safety Standard for Swimming Pool Slides, (16 CFR 1207). Whether it's our enclosed ladders, easy-to-grip hand rails or our nonslip treads—Safety is engineered into every one of our slides.