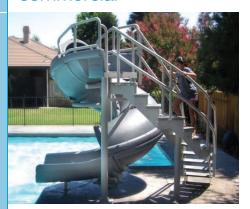

# Vortex—closed or open fume

Go high-end residential or crossover to commercial applications with this new multimarket slide. This open or closed flume slide is available with a ladder or staircase design so you can customize to fit your application.