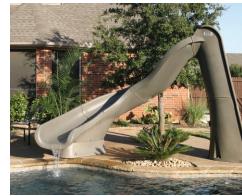

# classic

RocketRide This low-profile slide fits virtually any size pool and comes with an economical aluminum ladder.

AquaBlast This slide offers the same great flexibility and fun as the RocketRide but comes with a matching enclosed ladder.

slides

Rogue GrandRapids™ Our Rogue is a large, 7' tall slide that offers big fun at a reasonable price.