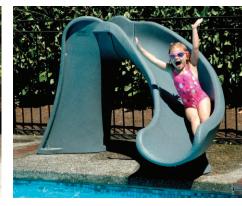

Cyclone The Cyclone slide is perfect for limited deck space. Standing just 4'I" tall, this slide is big fun for kids!