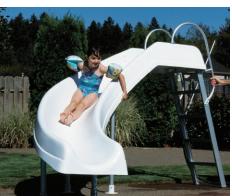

# pool slides

contemporary

TurboTwister Standing over 8' tall with multiple twists and turns, the TurboTwister offers big thrills for pools with ample deck space.

Typhoon This slide stands over 7' tall and offers sliding fun for today's smaller pool deck spaces.