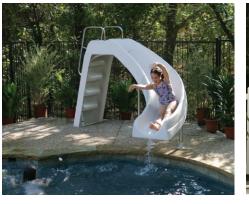

# classic

RocketRide This low-profile slide fits virtually any size pool and comes with an economical aluminum ladder.

AquaBlast This slide offers the same great flexibility and fun as the RocketRide but comes with a matching enclosed ladder.