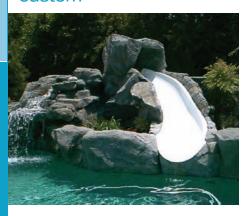

### custom

### **BigRide**

Get ready for big fun with this oversized slide runway. Simply build the flume into your design and you're ready to go with your own custom slide.