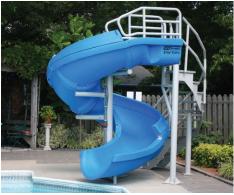

# Vortex—closed or open fume

Go high-end residential or crossover to commercial applications with this new multimarket slide. This open or closed flume slide is available with a ladder or staircase design so you can customize to fit your application.