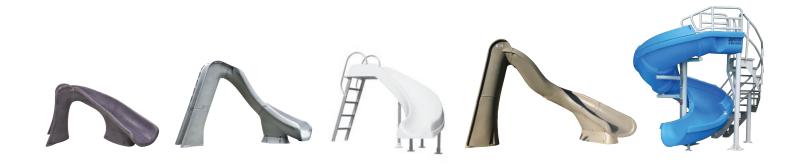

# pool slides

contemporary

TurboTwister Standing over 8' tall with multiple twists and turns, the TurboTwister offers big thrills for pools with ample deck space.

Typhoon This slide stands over 7' tall and offers sliding fun for today's smaller pool deck spaces.

Cyclone The Cyclone slide is perfect for limited deck space. Standing just 4'I" tall, this slide is big fun for kids!

# classic

RocketRide This low-profile slide fits virtually any size pool and comes with an economical aluminum ladder.

AquaBlast This slide offers the same great flexibility and fun as the RocketRide but comes with a matching enclosed ladder.

slides

Rogue GrandRapids™ Our Rogue is a large, 7' tall slide that offers big fun at a reasonable price.