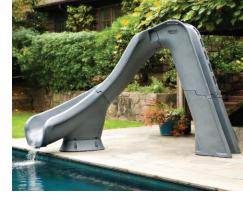

# pool slides

contemporary

TurboTwister Standing over 8' tall with multiple twists and turns, the TurboTwister offers big thrills for pools with ample deck space.

Typhoon This slide stands over 7' tall and offers sliding fun for today's smaller pool deck spaces.

### SLIDE INTO FUN

With an S.R. Smith slide you'll have a thrill with every spill. And if you're interested in having your slide blend with your pool's color scheme then be sure to consider our line of roto-molded slides (Cyclone, Typhoon, TurboTwister). Our roto-molded designs offer a wide variety of colors and textures that blend nicely with today's pool decor.