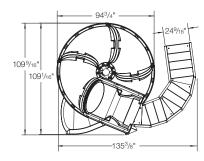

| 695-209-1AOpen flume with ladder1350 lbsProduct ships on 2 pallets and<br>requires 14' of trailer space695-209-2AClosed flume with ladder1500 lbsLW695-209-3AOpen flume with staircase1710 lbs57"128"72"695-209-4AClosed flume with staircase1860 lbs39"150"48" | Model No.                | Description                 | Shipping Wt. |          |      |     |
|-----------------------------------------------------------------------------------------------------------------------------------------------------------------------------------------------------------------------------------------------------------------|--------------------------|-----------------------------|--------------|----------|------|-----|
| 695-209-2A Closed flume with ladder 1500 lbs L W H   695-209-3A Open flume with staircase 1710 lbs 57" 128" 72"                                                                                                                                                 | 695-209-1 <mark>A</mark> | Open flume with ladder      | 1350 lbs     |          |      |     |
| 57" 128" 72"                                                                                                                                                                                                                                                    | 695-209-2 <mark>A</mark> | Closed flume with ladder    | 1500 lbs     | requires |      | H   |
| 01 .20 .2                                                                                                                                                                                                                                                       | 695-209-3 <mark>A</mark> | Open flume with staircase   | 1710 lbs     | 57"      | 128" | 72" |
|                                                                                                                                                                                                                                                                 | 695-209-4 <mark>A</mark> | Closed flume with staircase | e 1860 lbs   | 0.       | .20  | 12  |