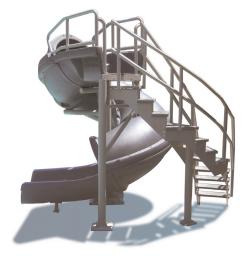

## Vortex™

Go high-end residential or crossover to commercial applications with this new multi-market slide. This open or closed flume slide is available with a ladder or staircase design so you can customize to fit your application.

- Open or closed flume
- 10'7" overall height, 7'6" tall to the seat with a 19' corkscrew runway
- Available with a ladder or spiral staircase
- High-volume water delivery system
- Rotomolded flume pieces with a steel frame
- Accommodates sliders up to 325 pounds
- Mounts to most existing decks see installation instructions
- Build to order call for lead times
- This slide fully complies with the CPSC Safety Standard for Swimming Pool Slides (16 CFR 1207)

A = Color: 3 = Blue, 24 = Gray Granite

Vortex with Ladder

S S D F E IV S

Actual product colors may vary

All installations must comply with all applicable local and national codes and installation must be completed in accordance with S.R.Smith installation instructions.