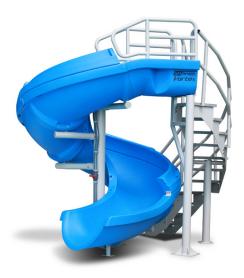

## Vortex™

Go high-end residential or crossover to commercial applications with this new multi-market slide. This open or closed flume slide is available with a ladder or staircase design so you can customize to fit your application.

- Open or closed flume
- 10'7" overall height, 7'6" tall to the seat with a 19' corkscrew runway
- Available with a ladder or spiral staircase
- High-volume water delivery system
- Rotomolded flume pieces with a steel frame
- Accommodates sliders up to 325 pounds
- Mounts to most existing decks see installation instructions
- Build to order call for lead times
- This slide fully complies with the CPSC Safety Standard for Swimming Pool Slides (16 CFR 1207)

## Vortex with Staircase