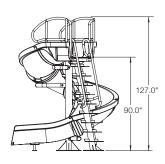

| 695-209-1AOpen flume with ladder1350 lbsProduct ships on 2 pallets and<br>requires 14' of trailer space695-209-2AClosed flume with ladder1500 lbsLW695-209-3AOpen flume with staircase1710 lbs57"128"72"695-209-4AClosed flume with staircase1860 lbs39"150"48" | Model No.                | Description                 | Shipping Wt. |          |      |     |
|-----------------------------------------------------------------------------------------------------------------------------------------------------------------------------------------------------------------------------------------------------------------|--------------------------|-----------------------------|--------------|----------|------|-----|
| 695-209-2A Closed flume with ladder 1500 lbs L W H   695-209-3A Open flume with staircase 1710 lbs 57" 128" 72"                                                                                                                                                 | 695-209-1 <mark>A</mark> | Open flume with ladder      | 1350 lbs     |          |      |     |
| 57" 128" 72"                                                                                                                                                                                                                                                    | 695-209-2 <mark>A</mark> | Closed flume with ladder    | 1500 lbs     | requires |      | H   |
| 01 .20 .2                                                                                                                                                                                                                                                       | 695-209-3 <mark>A</mark> | Open flume with staircase   | 1710 lbs     | 57"      | 128" | 72" |
|                                                                                                                                                                                                                                                                 | 695-209-4 <mark>A</mark> | Closed flume with staircase | e 1860 lbs   | 0.       | .20  | 12  |